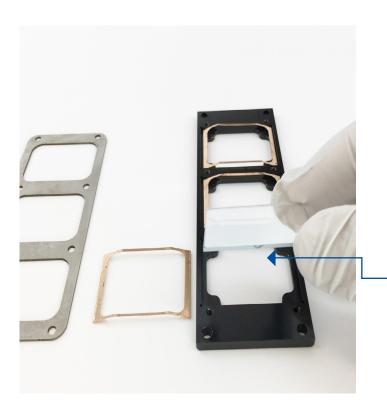

Caret pointing inside the filter holder

Remove 4 screws securing the dichroic carrier.

Remove cover plate on top of dichroic holder by removing 8 screws.

- Place dichroic in the dichroic holder with caret on the sidewall pointing down.
- If there's no caret on the side wall, make sure the coating side is pointing down.

Caret pointing down

- Place spring frame on dichroic.
- Make sure spring frame straddles the dichroic.

Spring frame

- Place cover plate on top of dichroic holder.
- Fix the cover with 8 screws.

Correct. Dichroic cover facing inside.