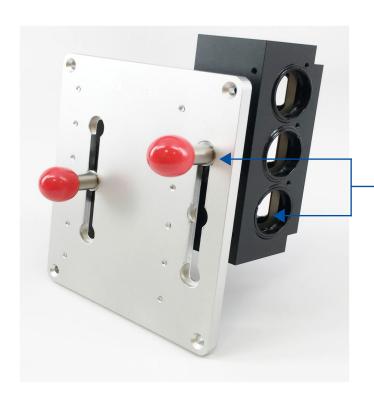

#### Filter Positions

- Filters for UPPER knob position go into BOTTOM filter holder.
- Filters for middle knob position go into middle filter holder.
- Filters for LOWER knob position go into TOP filter holder.