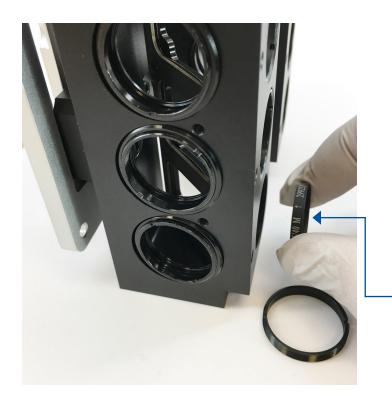

#### **Emission Filter**

- Emission filter goes into the side port.
- Caret on the filter points inside the filter holder.
- Fix the filter with the locking ring
- Carefully make sure the filter is centered so that there's no gap between the locking ring and the filter ring. Air gap will leak unwanted light into the camera.

Caret pointing inside the filter holder

Remove 4 screws securing the dichroic carrier.

Remove cover plate on top of dichroic holder by removing 8 screws.

- Place dichroic in the dichroic holder with caret on the sidewall pointing down.
- If there's no caret on the side wall, make sure the coating side is pointing down.