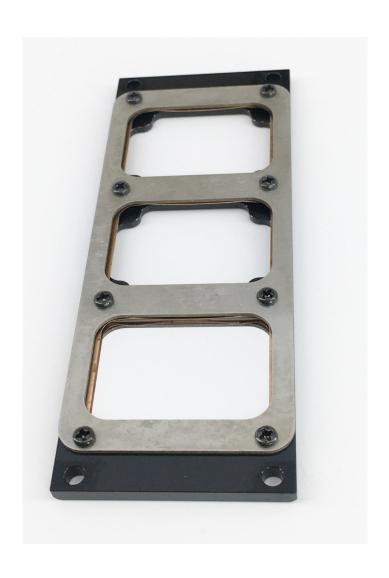

Caret pointing inside the filter holder

Remove 4 screws securing the dichroic carrier.

Remove cover plate on top of dichroic holder by removing 8 screws.

- Place dichroic in the dichroic holder with caret on the sidewall pointing down.
- If there's no caret on the side wall, make sure the coating side is pointing down.

Caret pointing down

- Place spring frame on dichroic.
- Make sure spring frame straddles the dichroic.

Spring frame

- Place cover plate on top of dichroic holder.
- Fix the cover with 8 screws.

Correct. Dichroic cover facing inside.