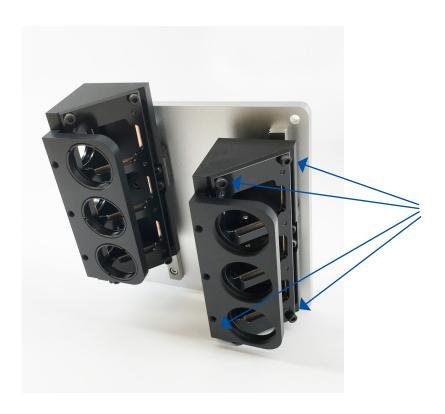

Caret pointing inside the filter holder

Remove 4 screws securing the dichroic carrier.

Remove cover plate on top of dichroic holder by removing 8 screws.

- Place dichroic in the dichroic holder with caret on the sidewall pointing down.
- If there's no caret on the side wall, make sure the coating side is pointing down.

Caret pointing down

- Place spring frame on dichroic.
- Make sure spring frame straddles the dichroic.

Spring frame

- Place cover plate on top of dichroic holder.
- Fix the cover with 8 screws.

Correct. Dichroic cover facing inside.