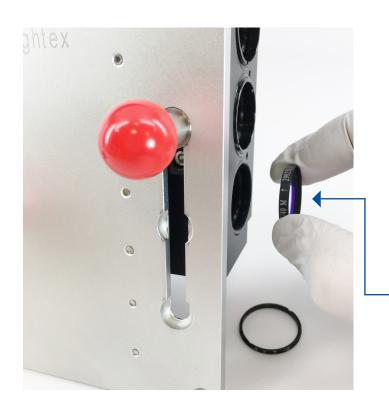

#### **Excitation Filter**

- Excitation filter goes into the back port.
- Caret on the filter points inside the filter holder.
- Fix the filter with the locking ring.
- Carefully make sure the filter is centered so that there is no gap between the locking ring and the filter ring. Air gap will leak unfiltered light to the specimen.

Caret pointing inside the filter holder