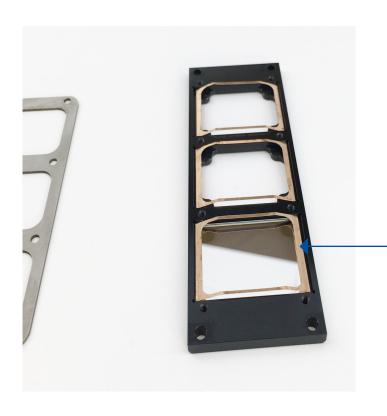

Caret pointing inside the filter holder

Remove 4 screws securing the dichroic carrier.

Remove cover plate on top of dichroic holder by removing 8 screws.

- Place dichroic in the dichroic holder with caret on the sidewall pointing down.
- If there's no caret on the side wall, make sure the coating side is pointing down.

Caret pointing down

- Place spring frame on dichroic.
- Make sure spring frame straddles the dichroic.

Spring frame

- Place cover plate on top of dichroic holder.
- Fix the cover with 8 screws.

Correct. Dichroic cover facing inside.