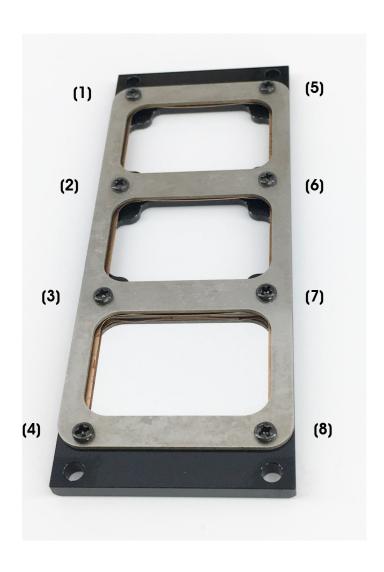

Caret pointing inside the filter holder

Remove 4 screws securing the dichroic carrier.

Remove cover plate on top of dichroic holder by removing 8 screws.

- Place dichroic in the dichroic holder with caret on the sidewall pointing down.
- If there's no caret on the side wall, make sure the coating side is pointing down.