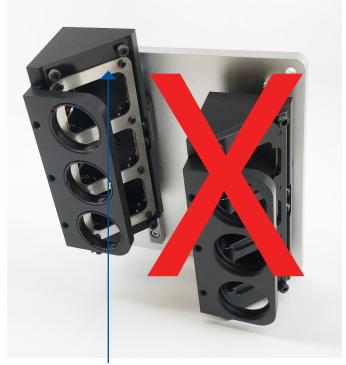

holder.
- Fix the filter with the locking ring
- Carefully make sure the filter is centered so that there's no gap between the locking ring and the filter ring. Air gap will leak unwanted light into the camera.

Caret pointing inside the filter holder





Remove 4 screws securing the dichroic carrier.





Remove cover plate on top of dichroic holder by removing 8 screws.





- Place dichroic in the dichroic holder with caret on the sidewall pointing down.
- If there's no caret on the side wall, make sure the coating side is pointing down.

Caret pointing down





- Place spring frame on dichroic.
- Make sure spring frame straddles the dichroic.

Spring frame





- Place cover plate on top of dichroic holder.
- Fix the cover with 8 screws.





Correct. Dichroic cover facing inside.



Incorrect. Dichroic cover facing outside.



#### Contact Us

#### **US Office**

1241 Quarry Lane, Suite 105 Pleasanton, CA 94566 United States 925-218-1885

#### **Canada Office**

111 Railside Road, Suite 201 Toronto, ON M3A 1B2 Canada 416-840-4991

sales@mightex.com