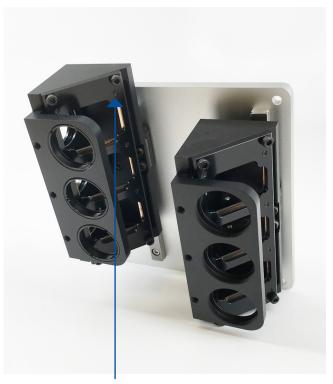

Caret pointing down

- Place spring frame on dichroic.
- Make sure spring frame straddles the dichroic.

Spring frame

- Place cover plate on top of dichroic holder.
- Fix the cover with 8 screws.

Correct. Dichroic cover facing inside.